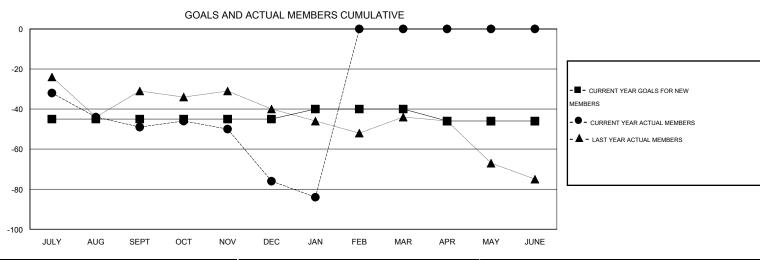

### **LOCATION PENNSYLVANIA**

GMT CA 1

|               |                  | Clubs             |                  |                  | Members               |                    |                                     |                    |                  |
|---------------|------------------|-------------------|------------------|------------------|-----------------------|--------------------|-------------------------------------|--------------------|------------------|
|               | RESUL            | LTS FOR 2014-2015 |                  |                  | RESULTS FOR 2014-2015 |                    |                                     |                    |                  |
| QUARTER       | NEW CLUB<br>GOAL | NEW CLUBS         | DROPPED<br>CLUBS | NET<br>GAIN/LOSS | QUARTER               | NEW MEMBER<br>GOAL | CHARTER AND<br>NEW MEMBERS<br>ADDED | DROPPED<br>MEMBERS | NET<br>GAIN/LOSS |
| JULY/AUG/SEPT | 0                | 0                 | 2                | -2               | JULY/AUG/SEPT         | -45                | 18                                  | 67                 | -49              |
| OCT/NOV/DEC   | 0                | 0                 | 1                | -1               | OCT/NOV/DEC           | 0                  | 24                                  | 51                 | -27              |
| JAN/FEB/MAR   | 0                | 0                 | 0                | 0                | JAN/FEB/MAR           | 5                  | 11                                  | 19                 | -8               |
| APR/MAY/JUNE  | 1                | 0                 | 0                | 0                | APR/MAY/JUNE          | -6                 | 0                                   | 0                  | 0                |